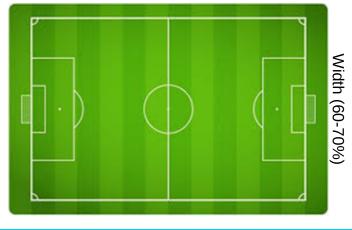

## **WEEK 2 SESSION PLAN**

| Exercise                       | Туре                                                                          | Sets / Reps                       |  |
|--------------------------------|-------------------------------------------------------------------------------|-----------------------------------|--|
| Long Run                       | Jog                                                                           | Aim 2-6km                         |  |
| Whole Body                     | Squats Lunges Hamstring Bridge Calf Raises Push ups Tricep Dips Sit Ups Plank | 3 x 10-12<br>Plank Hold 2 x 40sec |  |
| Interval Run<br>(Soccer field) | 60-70% Max (Width)<br>Jog (Length)                                            | 3 x 3 (3 min rest)                |  |
| Ball Skills                    | Dribbling around cones<br>Quick feet<br>Toe Taps<br>Sole Taps<br>Wall Touches | 20-30mins                         |  |