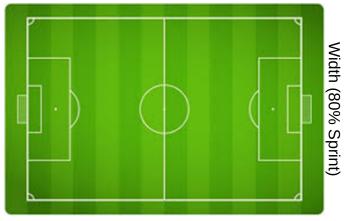

## **WEEK 3 SESSION PLAN**

| Exercise                       | Туре                                                                                                    | Sets / Reps                       |  |  |  |  |  |
|--------------------------------|---------------------------------------------------------------------------------------------------------|-----------------------------------|--|--|--|--|--|
| Long Run                       | Jog                                                                                                     | Aim 4-8km                         |  |  |  |  |  |
| Whole Body                     | Single Leg Lunge Single Leg Bridge Calf Raises Incline Push ups Burpees Sit Ups Plank Mountain Climbers | 3 x 10-12<br>Plank Hold 2 x 40sec |  |  |  |  |  |
| Interval Run<br>(Soccer field) | Sprint (Width) Jog (Length)                                                                             | 4 x 3 (3 min rest)<br>80% sprint  |  |  |  |  |  |
| Ball Skills                    | Quick feet Toe Taps Sole Taps Cutbacks Ball Rolling Clock                                               | 30mins                            |  |  |  |  |  |